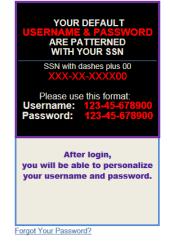

You will then see a screen that looks like this:

|          | Sign In |
|----------|---------|
| Username |         |
| Password |         |
|          | Login   |
|          |         |

You will not need to create a new member account as you are already entered into the system. Your username is your social security number plus 00. **Example: XXX-XX-XXXX00**. (Dashes are required.) Your initial password is the same as your username.